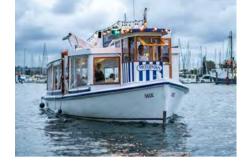

### Mooloolaba Canal Cruise

### Mooloolaba

Board the M.V. Mudjimba ferry and enjoy a cruise through the Mooloolaba Canal. Join us afterwards for lunch on the Mooloolaba wharf.

Wednesday 8th May

Arrive: 10.30am Conclude: 2.00pm

Depends on your funding + \$50

No

Includes cruise + lunch