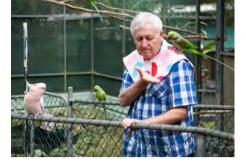

### **Parrots in Paradise**

#### Maleny

Join us to visit the Parrots in Paradise Sanctuary and see the live bird show and aviaries. Devonshire Tea is included.

#### Wednesday 1st May

Arrive: 10.00am Conclude: 12.00pm

) Depends on your funding + \$25

No

Morning tea included, lunch at own cost